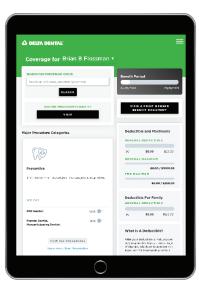

## Your benefits information at your fingertips

On your account homepage, you'll find your plan details, recent claims information, the Find a Dentist tool, and the option to view and print your Member ID Card.

To print your ID Card, click "View and Print Member ID Card" near the top right of your homepage. Your ID Card should look like the example to the right. You may either order a card that Delta Dental will print and mail to you OR print your card immediately right from your web browser.