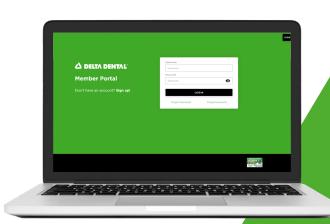

# Get started today!

Visit DeltaDentalTN.com and click "Log In." then click the "Member Portal" button to get started.

Complete the registration information, including the social security number or Member ID of the person whose name is on the benefits package. If you have already registered, use your Username and Password to sign in.